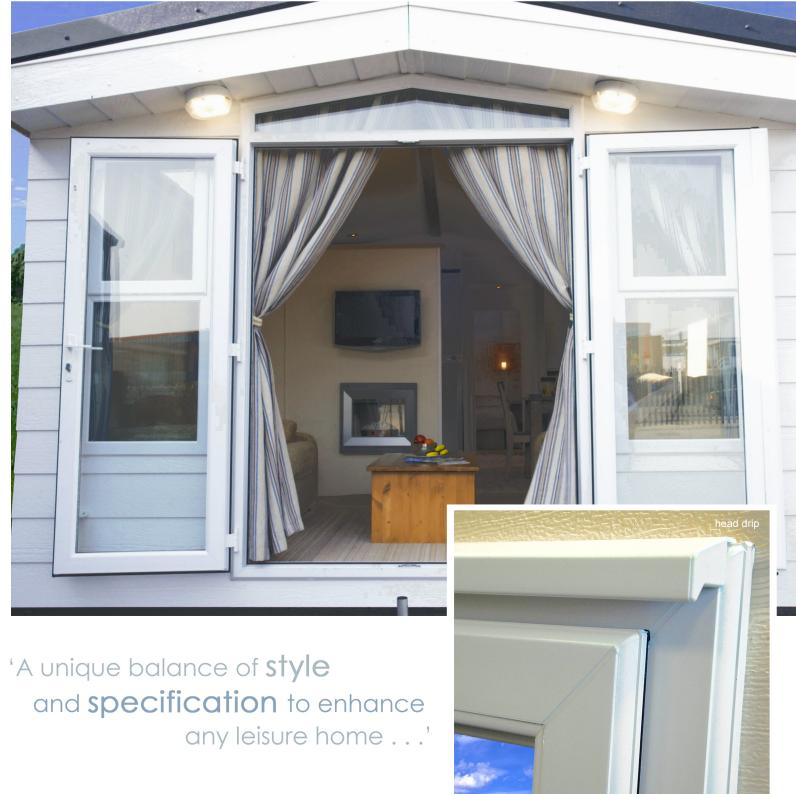

## Secure Hardware //

Stylish Espagnolette and
Cockspur handles, hinges and
locks conforming to the latest
UK and European industry
standards, along with aesthetically
graceful windows and doors
position the Leisure Home Suite a
a visually and technically
advanced alternative to existing

This system is cost effective, secure and easy to install with a great deal of 'kerb side appeal'