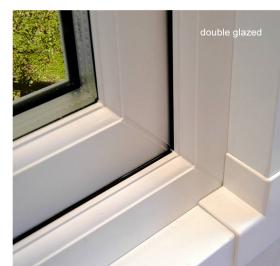

Double alazed and single alazed option

Internal fixing sections to suit various wall thicknesse

Rolled-in Gasket (RIG