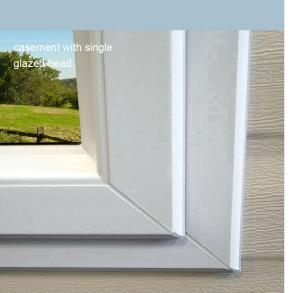

## Product Details //

Security glazed system

. . . . ,

No screw fittinas to windows increases speed of fittina

Cill and head dr

ash euro aroov

Cockspur and multi-point lock options

owline aasket as standard

Double alazed and single alazed option

Internal fixing sections to suit various wall thicknesse

Rolled-in Gasket (RIG