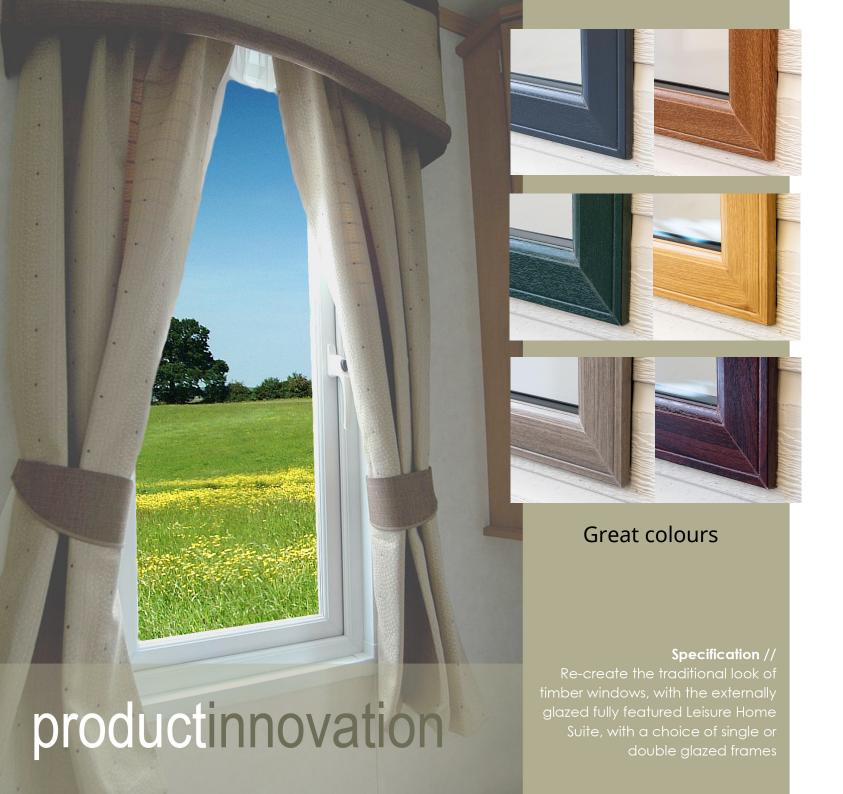

Double alazed and single alazed option

Internal fixing sections to suit various wall thicknesse

Rolled-in Gasket (RIG

## Secure Hardware //

Stylish Espagnolette and
Cockspur handles, hinges and
locks conforming to the latest
UK and European industry
standards, along with aesthetically
graceful windows and doors
position the Leisure Home Suite a
a visually and technically
advanced alternative to existing