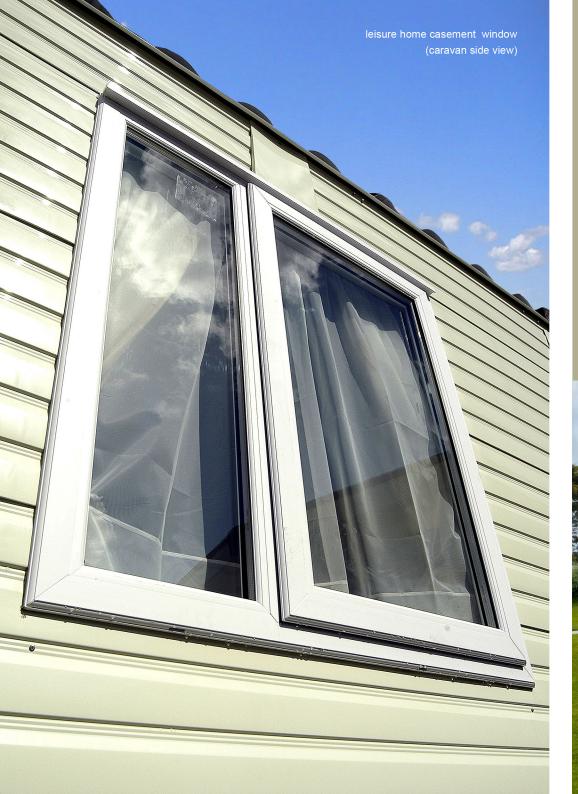

## LEISURE HOME SYSTEM

With classic styling, the Leisure
Home Suite not only has looks that
will last, but due to its seamless
sightlines and ease of
installation, it is the
professionals' choice

Due to the innovation of no screw fittings to the window the time of installation is substantially reduced

This system is cost effective, secure and easy to install with a great deal of 'kerb side appeal'

## Product Details //

Security glazed system

. . . . ,

No screw fittinas to windows increases speed of fittina

Cill and head dr

ash euro aroov

Cockspur and multi-point lock options

owline aasket as standard