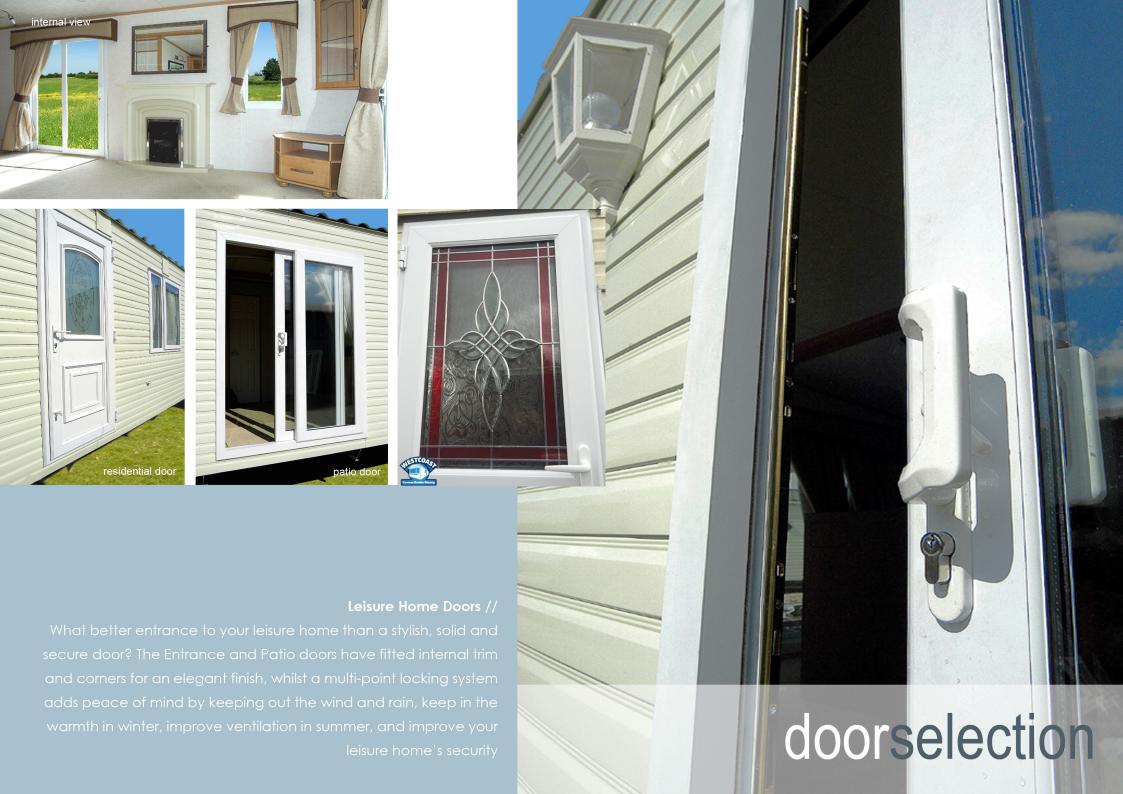

## LEISURE HOME SYSTEM

With classic styling, the Leisure
Home Suite not only has looks that
will last, but due to its seamless
sightlines and ease of
installation, it is the
professionals' choice

Due to the innovation of no screw fittings to the window the time of installation is substantially reduced

This system is cost effective, secure and easy to install with a great deal of 'kerb side appeal'