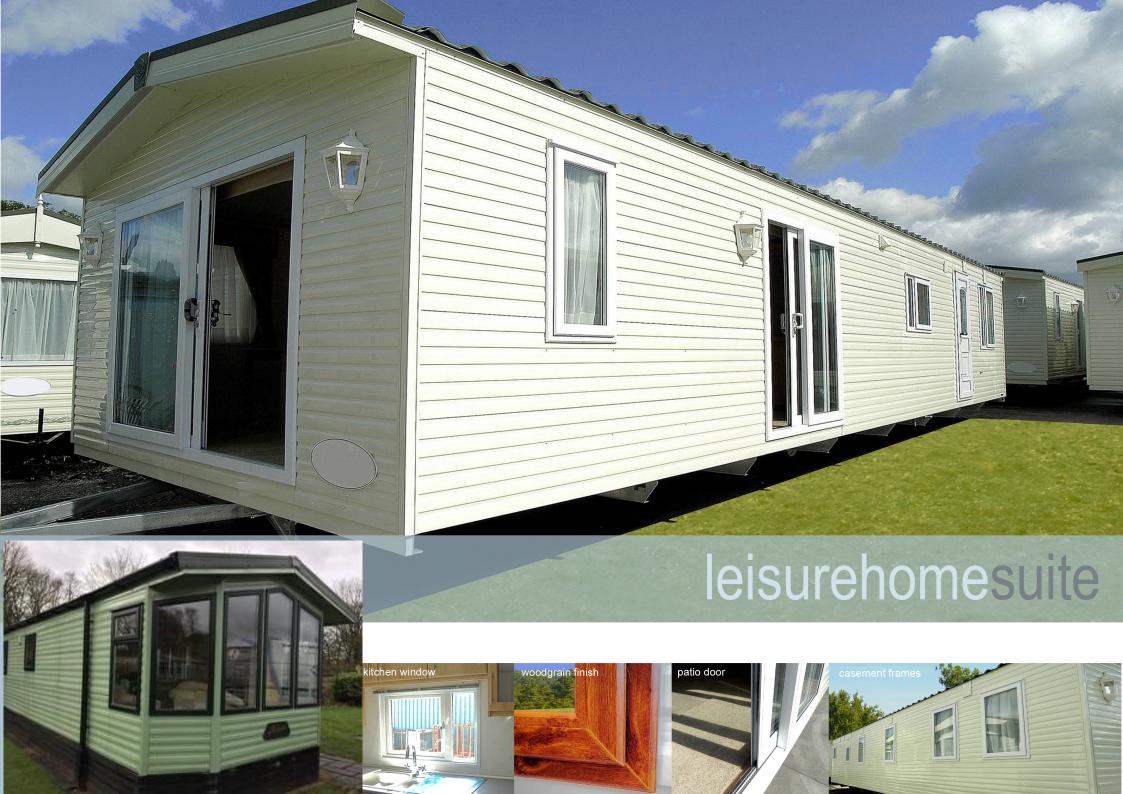

## LEISURE HOME SYSTEM

With classic styling, the Leisure
Home Suite not only has looks that
will last, but due to its seamless
sightlines and ease of
installation, it is the
professionals' choice

Due to the innovation of no screw fittings to the window the time of installation is substantially reduced

This system is cost effective, secure and easy to install with a great deal of 'kerb side appeal'

## Product Details //

Security glazed system

. . . . ,

No screw fittinas to windows increases speed of fittina

Cill and head dr

ash euro aroov

Cockspur and multi-point lock options

owline aasket as standard

Double alazed and single alazed option

Internal fixing sections to suit various wall thicknesse

Rolled-in Gasket (RIG